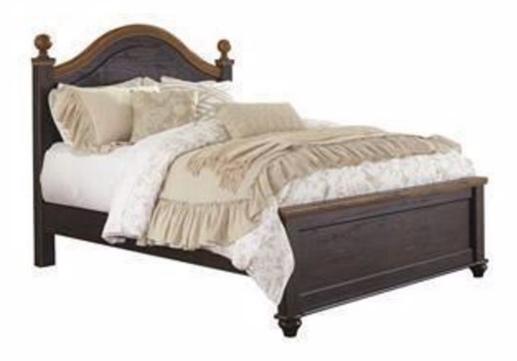

## BANNER QUEEN PANEL FOOTBOARD

SKU: 79935

The beauty of Vintage Casual design come to life with the aged brown rough sawn finish flowing over a replicated oak grain along with the case pilaster detailing and ample storage space for their most treasured items makes the "Juararo" youth bedroom collection the perfect way to create that cottage getaway your child will never want to leave.Vintage aged brown rough sawn finish over replicated oak grain. Substantial warm pewter color drawer handles. Left side facing storage steps option for loft bed. Loft can be configured with a combination of chests or a twin caster bed. B251-53 or B251-87 panel headboard can attach to a bolt on bedframe B100-21. The B251-68B and B251-68T require the B100-11. Headboard legs have 4 height options for optimal relationship to bedding height.