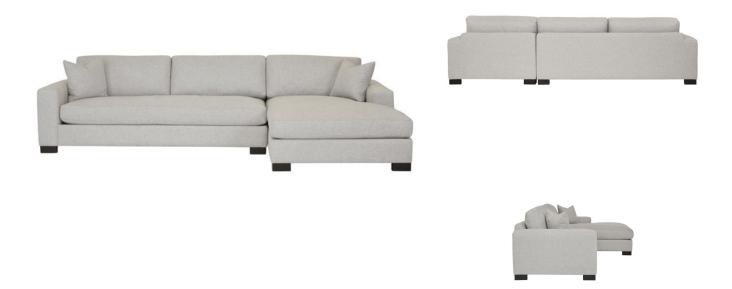

## **COMFORT SECTIONAL**

SKU: F-COMFORT

Whether you like to curl up with a silky blanket and your latest book, cozy up with your family for movie nights, or host cocktail parties with neighbors, you need a large couch! If you're in need of a seating solution for your traditionally-styled space, this sectional sofa is the perfect choice for your home. The clean-lined frame and solid-toned upholstery gives versatility and classic style to this piece, while the sectional design provides seating space for four people. Set it at the center of your living room, then top it with a faux fur throw and a few velvet pillows to add inviting elegance.

Dimensions: W 90" x D 130" x H 36