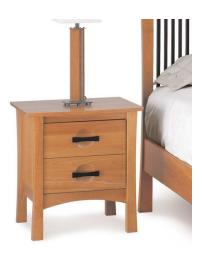

## **BARKELEY 2 DRAWER NIGHTSTAND**

SKU: DE-BAR2

Features Adjustable wooden glides so that the drawers will open and close smoothly throughout the life of the furniture piece Clear finish that is silky, smooth to the touch and still tough enough to stand up to the wear and tear of daily family activities. To preserve the beauty of the finish, simply clean the surface of the furniture with a soft damp cloth and then dry it thoroughly. Care over the years to come will not require oil, polishes, or cleaners. Natural hardwoods have specific characteristics that make them warm and appealing to the eye. Swirls, knots and burls are some characteristics that contribute to the natural beauty of finely crafted hardwood furniture. Hardwoods oxiodize, or change color, from exposure to direct light. The color of the wood will deepen over time and take on a warm glow and soft patina.