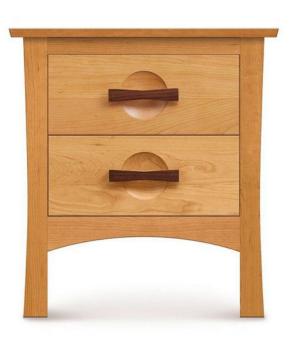

## **BARKELEY 2 DRAWER NIGHTSTAND**

SKU: DE-BAR2

Features Adjustable wooden glides so that the drawers will open and close smoothly throughout the life of the furniture piece Clear finish that is silky, smooth to the touch and still tough enough to stand up to the wear and tear of daily family activities. To preserve the beauty of the finish, simply clean the surface of the furniture with a soft damp cloth and then dry it thoroughly. Care over the years to come will not require oil, polishes, or cleaners. Natural hardwoods have specific characteristics that make them warm and appealing to the eye. Swirls, knots and burls are some characteristics that contribute to the natural beauty of finely crafted hardwood furniture. Hardwoods oxiodize, or change color, from exposure to direct light. The color of the wood will deepen over time and take on a warm glow and soft patina.