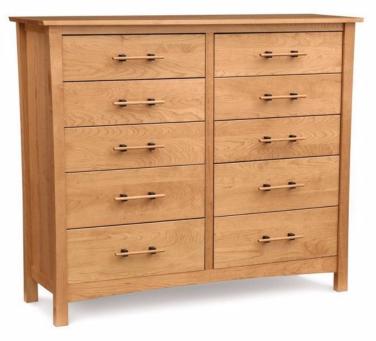

## **MONTY 10 DRAWER DRESSER**

SKU: DE-MON10

Adjustable wooden glides so that the drawers will open and close smoothly throughout the life of the furniture piece. Clear finish that is silky, smooth to the touch and still tough enough to stand up to the wear and tear of daily family activities. To preserve the beauty of the finish, simply clean the surface of the furniture with a soft damp cloth and then dry it thoroughly. Care over the years to come will not require oil, polishes, or cleaners. Natural hardwoods have specific characteristics that make them warm and appealing to the eye. Swirls, knots and burls are some characteristics that contribute to the natural beauty of finely crafted hardwood furniture. Hardwoods oxiodize, or change color, from exposure to direct light. The color of the wood will deepen over time and take on a warm glow and soft patina. All finishes come in