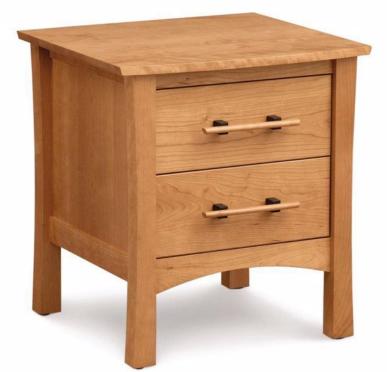

## **MONTY 2 DRAWER NIGHTSTAND**

SKU: DE-MON2

Adjustable wooden glides so that the drawers will open and close smoothly throughout the life of the furniture piece. Clear finish that is silky, smooth to the touch and still tough enough to stand up to the wear and tear of daily family activities. To preserve the beauty of the finish, simply clean the surface of the furniture with a soft damp cloth and then dry it thoroughly. Care over the years to come will not require oil, polishes, or cleaners. Natural hardwoods have specific characteristics that make them warm and appealing to the eye. Swirls, knots and burls are some characteristics that contribute to the natural beauty of finely crafted hardwood furniture. Hardwoods oxiodize, or change color, from exposure to direct light. The color of the wood will deepen over time and take on a warm glow and soft patina. All finishes come in