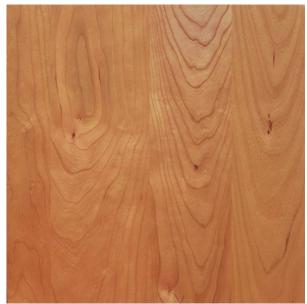

## **MONTY 2 DRAWER NIGHTSTAND**

SKU: DE-MON2

Adjustable wooden glides so that the drawers will open and close smoothly throughout the life of the furniture piece. Clear finish that is silky, smooth to the touch and still tough enough to stand up to the wear and tear of daily family activities. To preserve the beauty of the finish, simply clean the surface of the furniture with a soft damp cloth and then dry it thoroughly. Care over the years to come will not require oil, polishes, or cleaners. Natural hardwoods have specific characteristics that make them warm and appealing to the eye. Swirls, knots and burls are some characteristics that contribute to the natural beauty of finely crafted hardwood furniture. Hardwoods oxiodize, or change color, from exposure to direct light. The color of the wood will deepen over time and take on a warm glow and soft patina. All finishes come in