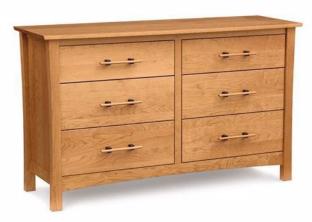

## MONTY 6 DRAWER DRESSER

SKU: DE-MON6

Features include: Adjustable wooden glides so that the drawers will open and close smoothly throughout the life of the furniture piece. Clear finish that is silky, smooth to the touch and still tough enough to stand up to the wear and tear of daily family activities. To preserve the beauty of the finish, simply clean the surface of the furniture with a soft damp cloth and then dry it thoroughly. Care over the years to come will not require oil, polishes, or cleaners. Natural hardwoods have specific characteristics that make them warm and appealing to the eye. Swirls, knots and burls are some characteristics that contribute to the natural beauty of finely crafted hardwood furniture. Hardwoods oxiodize, or change color, from exposure to direct light. The color of the wood will deepen over time and