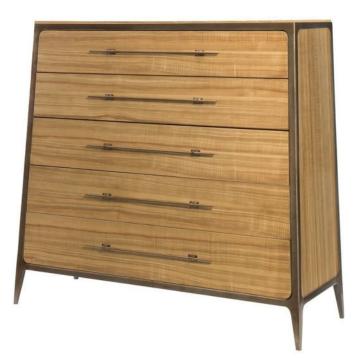

## **ADDISON 5 DRAWER CHEST**

SKU: A-ADDISONC

Everyone loves that certain type of bliss that comes from being organized. Bring essential storage to your favorite space with this spectacular five-drawer chest. Constructed in a handsome olive ash longwood veneer, this versatile chest looks great in a variety of environments. A dark, bronze metal frame accentuates the chest's trapezoidal shape while oversized bronze drawer pulls add to the drama. The crowning touch is a middle drawer that drops down to reveal a desk with two double-tiered storage boxes and a handsome silver leather writing surface. Cord access is conveniently located for electronics charging.