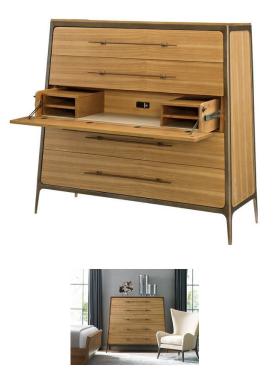

## **ADDISON 5 DRAWER CHEST**

SKU: A-ADDISONC

Everyone loves that certain type of bliss that comes from being organized. Bring essential storage to your favorite space with this spectacular five-drawer chest. Constructed in a handsome olive ash longwood veneer, this versatile chest looks great in a variety of environments. A dark, bronze metal frame accentuates the chest's trapezoidal shape while oversized bronze drawer pulls add to the drama. The crowning touch is a middle drawer that drops down to reveal a desk with two double-tiered storage boxes and a handsome silver leather writing surface. Cord access is conveniently located for electronics charging.