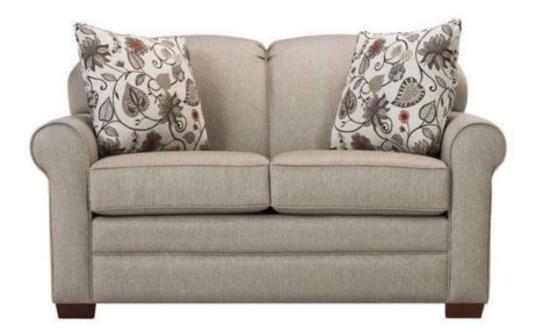

## HORIZON LOVESEAT

SKU: INSP-L5

The Horizon Loveseat brings stylish, comfortable seating to small space living. Its compact size and unique, tool-free design make it easy to transport and assemble for affordable, cozy seating in condos, home offices and other small spaces. Soft rounded arms, refined straight back cushions and reversible accent pillows add traditional style while quality fabric and hardwood materials deliver long-lasting durability your family can count on. Individually wrapped coils and pillowed back cushions for ultimate comfort, whether entertaining friends or relaxing with family.