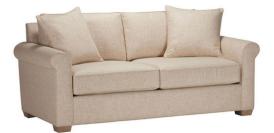

## SPENCER ROLL SOFA

SKU: RL-123

Spencer mixes roll arms, a deep seat, and loose back and seat cushions for comfort that leans casual, with a low profile for a modern, fashionable edge.Classic roll-arm sofa with modern contours. Loose back and seat cushions; two 21" pillows includedCan be upholstered in stain-resistant fabric, which helps to protect against spills and prevent stainsEngineered hardwood frame for long-lasting qualityOptional trims: nailhead, rope braid, and decorative tape. Contrast welting also available.Four sofa sizes available in two seat depths: 24" and 26"Also available in leatherFor even more customizations, visit a Design Center