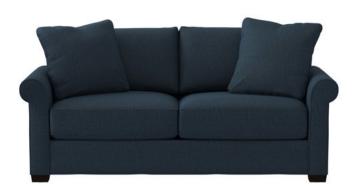

## SPENCER ROLL SOFA

SKU: RL-123

Spencer mixes roll arms, a deep seat, and loose back and seat cushions for comfort that leans casual, with a low profile for a modern, fashionable edge.Classic roll-arm sofa with modern contours. Loose back and seat cushions; two 21" pillows includedCan be upholstered in stain-resistant fabric, which helps to protect against spills and prevent stainsEngineered hardwood frame for long-lasting qualityOptional trims: nailhead, rope braid, and decorative tape. Contrast welting also available.Four sofa sizes available in two seat depths: 24" and 26"Also available in leatherFor even more customizations, visit a Design Center