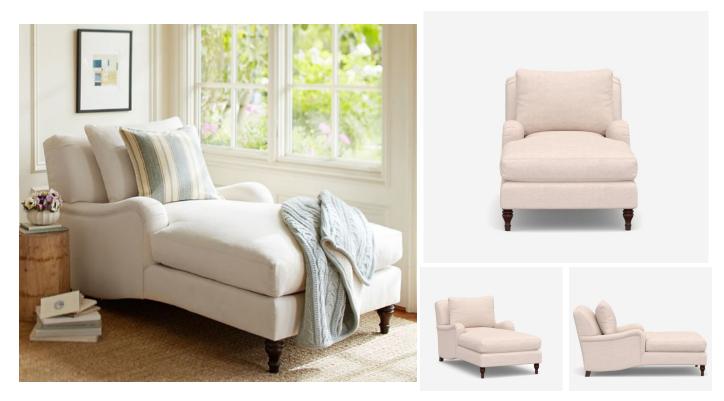

## SOUTH HAMPTON LOUNGE

SKU: 1129

ConstructionEnglish arm.Removable legs feature an Espresso finish.Loose cushions.Corner-blocked frame with mortise-and-tenon joinery provides exceptional structural integrity.Adjustable levelers provide stability on uneven floors.Crafted in America by our own master craftsman. American and imported materials.ComfortChoose polyester-wrapped cushions for a firmer feel. Seat and back are 20% soy and 80% petroleum based foam solid cushion core.Choose down-blend-wrapped cushions for a softer feel. Cushion wrap is 50% regenerated polyester, 45% duck feather and 5% duck down blend.