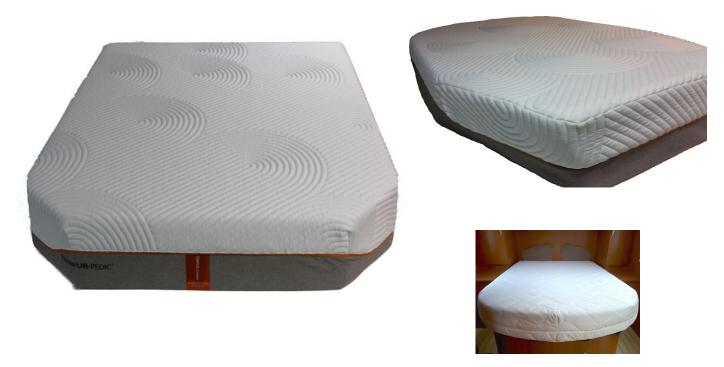

## **ELITE CUSTOM MATTRESS**

SKU: MATT524

USA MADE – Designed and manufactured in the USA with eco-friendly CertiPUR-US foam, a US based program that ensures the content of foam only uses approved eco-friendly formulations. For more information visit CertiPUR-US official website.COMFORT & SUPPORT – Soft middle layer provides additional support and comfort. Firm bottom layer provides extra height, for ease getting in and out of the bed, and firm seating. Base layer is also cloth covered to prevent shift during motion.COOL GEL MEMORY FOAM – Evenly distributes body weight, infused liquid gel wicks heat away body for a cooler sleep experience in all climates.