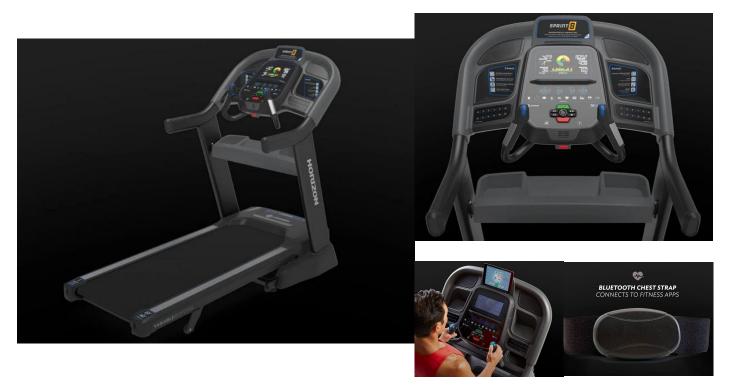

## 7.8 AT TREADMILL

SKU: HTM1319-01

Highly-responsive QuickDial<sup>TM</sup> controls and one-touch Interval Keys simplify speed and incline changes, and help you can keep pace with Peloton, Studio.live and other streaming fitness apps\*Connect directly to apps like Peloton and Zwift with the included Bluetooth chest strapOne of the best treadmills of 2019 according to RUNNER'S WORLD magazineClear view of workout data on 9.3" full color display with multiple options for phone and tablet placementChange your playlist without breaking your stride with inreach media controlsStream on-demand fitness classes and entertainment with integrated speakers, track your heart rate and more with advanced Bluetooth connectivityPowerful motor has 33% faster speed and incline changes, perfect for interval trainingRugged frame built for performance and durability with 3-Zone